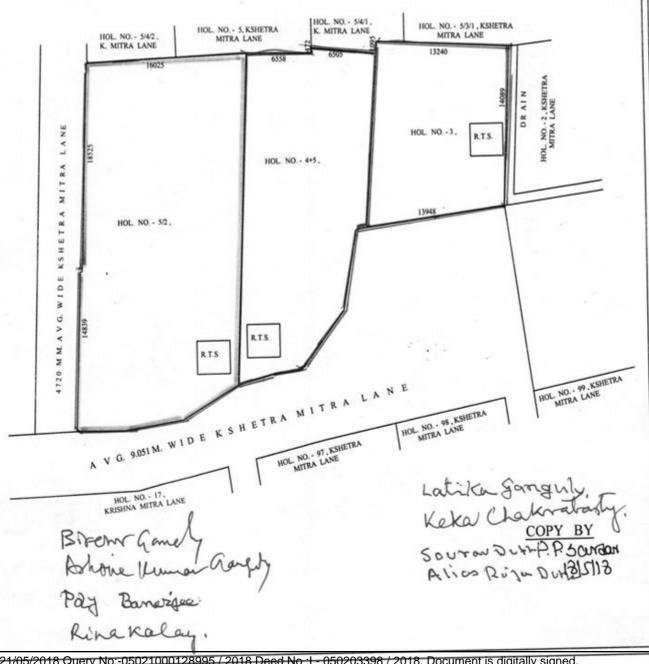

## AMALGAMATION DEED PLAN

AT HOLDING NO. - 3, 4+5, 5/2, KSHETRA MOHAN MITRA LANE,

P. S. - GOLABARI , DIST. - HOWRAH . UNDER H. M. C. WARD NO. - 11 .

SCALE - 1:300. BOROUGH - II.

1 ST PARTIES : - MR. BIRESWAR GANGULY & FIVE ORS.

2 ND PARTY: - SOURAV DUTTA @ RAJA DUTTA.

| WOL NO | D. PHYSICALY AREA      | H. M. C. RECORD   | R.T.S.  | COLOUR    |
|--------|------------------------|-------------------|---------|-----------|
| 2      | 3 K - 5 CH - 41.2 SFT. | 3 K 4 CH 30 SF 1. | 100 SFT | . GREEN 🗅 |
| 4+5    | 5 V 6 CH - 25 8 SFT    | 6 K 2 CH 8 SFT.   | 100 SFT | BLUE L    |
| 5/2    | 8 K 6 CH 0 SFT.        | 8 K 6 CH 20 SFT.  | 100 SFT | . YELLOW  |

TOTAL AREA OF LAND: -

PHYSICAL MEASURING AREA - 17 K. - 2 CH. - 22 SFT.

H. M. C. RECORDED AREA - 17 K. - 13 CH. - 4 SFT.

TOTAL AREA SHOWN IN RED BORDER . [

TOTAL R. T. STRUCTURE: - 300 SFT.

**ON THE NORTH** :: Holding Nos. 5, 5/4/1, 5/4/2 and

5/3/1, Kshetra Mitra Lane.

ON THE SOUTH :: Kshetra Mitra Lane.

ON THE EAST :: Partly Kshetra Mitra Lane and

holding No. 2, Kshetra Mitra Lane.

ON THE WEST :: Kshetra Mitra Lane.